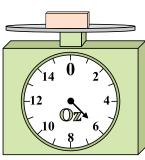

8. \_\_\_\_\_

9. \_\_\_\_\_

**4**)

If the block shown were 3 ounces lighter, how much would it weigh?

5)

If the block shown were 4 pounds heavier, how much would it weigh?

14 0 2

If you have 10 blocks that are the same weight, how many ounces total do the blocks weigh?