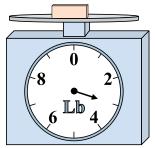

**7**)

If you have 10 blocks that are the same weight, how many pounds total do the blocks weigh?

8)

What is the weight (in ounces) of the block?

9)

If the block shown were 6 pounds heavier, how much would it weigh?