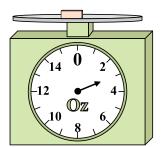

## Use the scale to answer each question.

1)

What is the weight (in pounds) of the block?

2)

If the block shown were 2 ounces lighter, how much would it weigh?

3)

**6**)

If the block shown were 8 pounds heavier, how much would it weigh?

8. \_\_\_\_\_

9. \_\_\_\_\_

**4**)

If the block shown were 3 ounces lighter, how much would it weigh?

5)

If the block shown were 4 pounds heavier, how much would it weigh?

14 0 2

If you have 10 blocks that are the same weight, how many ounces total do the blocks weigh?