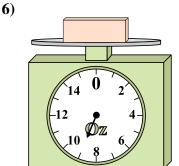

## Use the scale to answer each question.

1)

What is the weight (in pounds) of the block?

2)

If the block shown were 2 ounces lighter, how much would it weigh?

3)

**6**)

If the block shown were 8 pounds heavier, how much would it weigh?