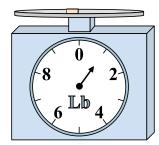

## Use the scale to answer each question.

1)

What is the weight (in pounds) of the block?

2)

If the block shown were 2 ounces lighter, how much would it weigh?

3)

**6**)

If the block shown were 8 pounds heavier, how much would it weigh?