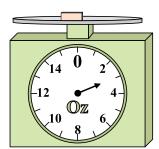

## Use the scale to answer each question.

1)

What is the weight (in pounds) of the block?

2)

If the block shown were 2 ounces lighter, how much would it weigh?

3)

**6**)

If the block shown were 8 pounds heavier, how much would it weigh?

8. \_\_\_\_\_

9. \_\_\_\_\_

**4**)

If the block shown were 3 ounces lighter, how much would it weigh?

5)

If the block shown were 4 pounds heavier, how much would it weigh?

14 0 2

If you have 10 blocks that are the same weight, how many ounces total do the blocks weigh?