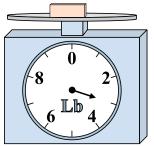

## Use the scale to answer each question.

1)

What is the weight (in pounds) of the block?

2)

If the block shown were 2 ounces lighter, how much would it weigh?

3)

**6**)

If the block shown were 8 pounds heavier, how much would it weigh?

8. \_\_\_\_\_

9. \_\_\_\_\_

**4**)

If the block shown were 3 ounces lighter, how much would it weigh?

5)

If the block shown were 4 pounds heavier, how much would it weigh?

14 0 2

If you have 10 blocks that are the same weight, how many ounces total do the blocks weigh?

**7**)

If you have 10 blocks that are the same weight, how many pounds total do the blocks weigh?

8)

What is the weight (in ounces) of the block?

9)

If the block shown were 6 pounds heavier, how much would it weigh?