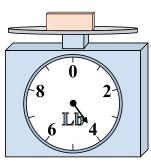

## Use the scale to answer each question.

1)

What is the weight (in pounds) of the block?

2)

If the block shown were 2 ounces lighter, how much would it weigh?

3)

If the block shown were 8 pounds heavier, how much would it weigh?

8. \_\_\_\_6

9. **1**1

If the block shown were 3 ounces lighter, how much would it weigh?

5)

If the block shown were 4 pounds heavier, how much would it weigh?

If you have 10 blocks that are the same weight, how many ounces total do the blocks weigh?

**7**)

If you have 10 blocks that are the same weight, how many pounds total do the blocks weigh?

8)

What is the weight (in ounces) of the block?

9)

If the block shown were 6 pounds heavier, how much would it weigh?