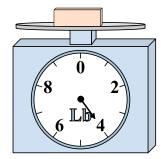

8. \_\_\_\_6

9. **1**1

If the block shown were 3 ounces lighter, how much would it weigh?

5)

If the block shown were 4 pounds heavier, how much would it weigh?

If you have 10 blocks that are the same weight, how many ounces total do the blocks weigh?

**7**)

If you have 10 blocks that are the same weight, how many pounds total do the blocks weigh?

8)

What is the weight (in ounces) of the block?

9)

If the block shown were 6 pounds heavier, how much would it weigh?