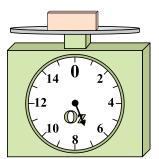

## Use the scale to answer each question.

1)

What is the weight (in pounds) of the block?

2)

If the block shown were 2 ounces lighter, how much would it weigh?

3)

If the block shown were 8 pounds heavier, how much would it weigh?

8. \_\_\_\_6

9. **1**1

If the block shown were 3 ounces lighter, how much would it weigh?

5)

If the block shown were 4 pounds heavier, how much would it weigh?

If you have 10 blocks that are the same weight, how many ounces total do the blocks weigh?