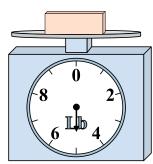

## Use the scale to answer each question.

1)

What is the weight (in pounds) of the block?

2)

If the block shown were 2 ounces lighter, how much would it weigh?

3)

If the block shown were 8 pounds heavier, how much would it weigh?

8. \_\_\_\_6

9. **1**1

If the block shown were 3 ounces lighter, how much would it weigh?

5)

If the block shown were 4 pounds heavier, how much would it weigh?

If you have 10 blocks that are the same weight, how many ounces total do the blocks weigh?

**7**)

If you have 10 blocks that are the same weight, how many pounds total do the blocks weigh?

8)

What is the weight (in ounces) of the block?

9)

If the block shown were 6 pounds heavier, how much would it weigh?