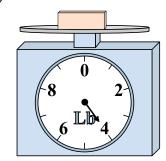

## Use the scale to answer each question.

1)

What is the weight (in pounds) of the block?

2)

If the block shown were 2 ounces lighter, how much would it weigh?

3)

If the block shown were 8 pounds heavier, how much would it weigh?