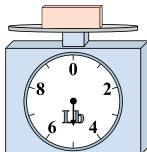

**7**)

If you have 10 blocks that are the same weight, how many pounds total do the blocks weigh?

8)

What is the weight (in ounces) of the block?

9)

If the block shown were 6 pounds heavier, how much would it weigh?