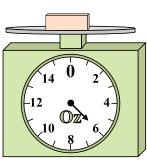

8. \_\_\_\_\_

9. \_\_\_\_\_

**4**)

If the block shown were 3 ounces lighter, how much would it weigh?

5)

If the block shown were 4 pounds heavier, how much would it weigh?

14 0 2

If you have 10 blocks that are the same weight, how many ounces total do the blocks weigh?

**7**)

If you have 10 blocks that are the same weight, how many pounds total do the blocks weigh?

8)

What is the weight (in ounces) of the block?

9)

If the block shown were 6 pounds heavier, how much would it weigh?