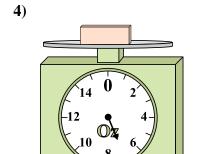

## Use the scale to answer each question.

1)

What is the weight (in pounds) of the block?

2)

If the block shown were 2 ounces lighter, how much would it weigh?

3)

If the block shown were 8 pounds heavier, how much would it weigh?

8. \_\_\_\_6

9. **1**1

If the block shown were 3 ounces lighter, how much would it weigh?

5)

If the block shown were 4 pounds heavier, how much would it weigh?

If you have 10 blocks that are the same weight, how many ounces total do the blocks weigh?