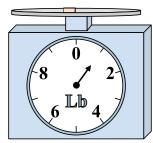

8. \_\_\_\_\_

9. \_\_\_\_\_

**4**)

If the block shown were 3 ounces lighter, how much would it weigh?

5)

If the block shown were 4 pounds heavier, how much would it weigh?

14 0 2

If you have 10 blocks that are the same weight, how many ounces total do the blocks weigh?

**7**)

If you have 10 blocks that are the same weight, how many pounds total do the blocks weigh?

8)

What is the weight (in ounces) of the block?

9)

If the block shown were 6 pounds heavier, how much would it weigh?