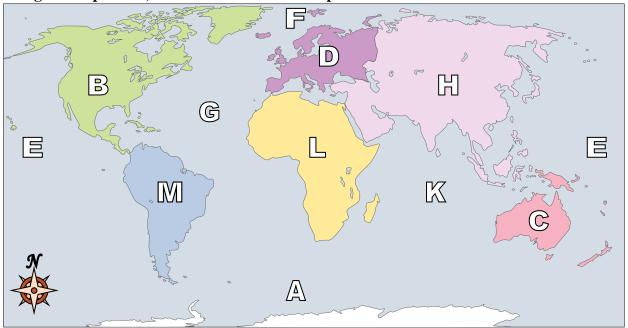

Using the map below, determine which letter represents each continent or ocean.

1) North America \_\_\_\_\_

2) Africa \_\_\_\_\_

3) Europe \_\_\_\_\_

4) Australia \_\_\_\_\_

5) Atlantic Ocean \_\_\_\_\_

6) Arctic Ocean \_\_\_\_\_

7) Antarctica \_\_\_\_\_

8) Pacific Ocean \_\_\_\_\_

9) Indian Ocean \_\_\_\_\_

10) Southern Ocean \_\_\_\_\_

11) Asia \_\_\_\_\_

- 12) South America
- 13) If you were in Africa and went south which continent would you end up in?
  - A. South America
- B. Antarctica
- C. Australia
- D. North America
- 14) If you were in Europe and went east which continent would you end up in?
  - A. South America
- B. Africa
- C. Asia
- D. Antarctica
- 15) If you were in North America and went west which continent would you end up in?
- A. Africa
- B. Europe
- C. South America
- D. Asia

- **16)** Which ocean touches Africa's eastern border?
  - A. Atlantic Ocean
- B. Arctic Ocean
- C. Pacific Ocean
- D. Indian Ocean
- 17) Which continent is touching Asia's western border?
  - A. Australia
- B. North America
- C. Africa
- D. Antarctica