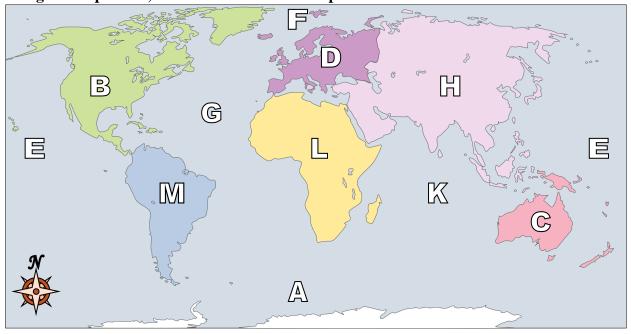

Using the map below, determine which letter represents each continent or ocean.

1) North America B

2) Africa L

3) Europe D

4) Australia <u>C</u>

5) Atlantic Ocean <u>G</u>

6) Arctic Ocean F

7) Antarctica J

8) Pacific Ocean <u>E</u>

9) Indian Ocean K

10) Southern Ocean A

11) Asia <u>H</u>

- 12) South America M
- 13) If you were in Africa and went south which continent would you end up in?
  - A. South America
- B. Antarctica
- C. Australia
- D. North America
- 14) If you were in Europe and went east which continent would you end up in?
  - A. South America
- B. Africa
- C. Asia
- D. Antarctica
- 15) If you were in North America and went west which continent would you end up in?
- A. Africa
- B. Europe
- C. South America
- D. Asia

- **16)** Which ocean touches Africa's eastern border?
  - A. Atlantic Ocean
- B. Arctic Ocean
- C. Pacific Ocean
- D. Indian Ocean
- 17) Which continent is touching Asia's western border?
- A. Australia
- B. North America
- C. Africa
- D. Antarctica