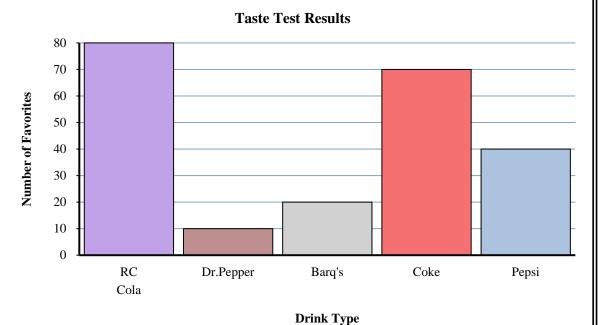

Solve each problem.

- 1) How many more people liked Pepsi than liked Barq's?
- 2) What is the difference in the number of people who liked Pepsi and the number who liked Coke?
- 3) Did fewer people like Barq's or RC Cola?
- 4) How many fewer people liked Coke than liked RC Cola?
- 5) What is the combined number of people who liked RC Cola and Dr.Pepper?
- **6)** Which drink did the most people like?
- 7) Which drink did the fewest people like?
- 8) Did more people like Barq's or Dr.Pepper?
- 9) How many people said Dr.Pepper was their favorite drink?
- **10)** What is the total number of people in the taste test?

8.

9. \_\_\_\_\_

10. \_\_\_\_\_

Solve each problem.

- 1) How many more people liked Pepsi than liked Barq's?
- 2) What is the difference in the number of people who liked Pepsi and the number who liked Coke?
- 3) Did fewer people like Barq's or RC Cola?
- 4) How many fewer people liked Coke than liked RC Cola?
- 5) What is the combined number of people who liked RC Cola and Dr.Pepper?
- **6)** Which drink did the most people like?
- 7) Which drink did the fewest people like?
- 8) Did more people like Barq's or Dr.Pepper?
- 9) How many people said Dr.Pepper was their favorite drink?
- **10)** What is the total number of people in the taste test?