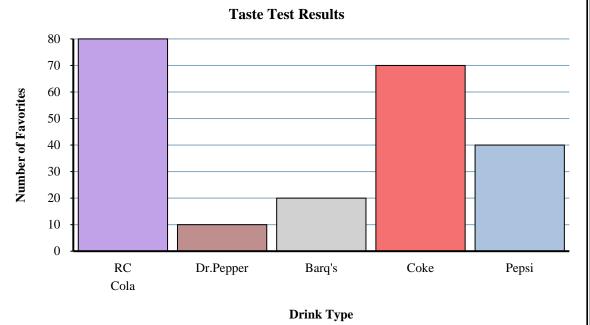

Solve each problem.

- 1) How many more people liked Pepsi than liked Barq's?
- 2) What is the difference in the number of people who liked Pepsi and the number who liked Coke?
- 3) Did fewer people like Barq's or RC Cola?
- 4) How many fewer people liked Coke than liked RC Cola?
- 5) What is the combined number of people who liked RC Cola and Dr.Pepper?
- **6)** Which drink did the most people like?
- 7) Which drink did the fewest people like?
- 8) Did more people like Barq's or Dr.Pepper?
- 9) How many people said Dr.Pepper was their favorite drink?
- **10)** What is the total number of people in the taste test?

8.

9. \_\_\_\_\_

10. \_\_\_\_\_

Solve each problem.

- 1) How many more people liked Pepsi than liked Barq's?
- 2) What is the difference in the number of people who liked Pepsi and the number who liked Coke?
- 3) Did fewer people like Barq's or RC Cola?
- 4) How many fewer people liked Coke than liked RC Cola?
- 5) What is the combined number of people who liked RC Cola and Dr.Pepper?
- **6)** Which drink did the most people like?
- 7) Which drink did the fewest people like?
- 8) Did more people like Barq's or Dr.Pepper?
- 9) How many people said Dr.Pepper was their favorite drink?
- **10)** What is the total number of people in the taste test?