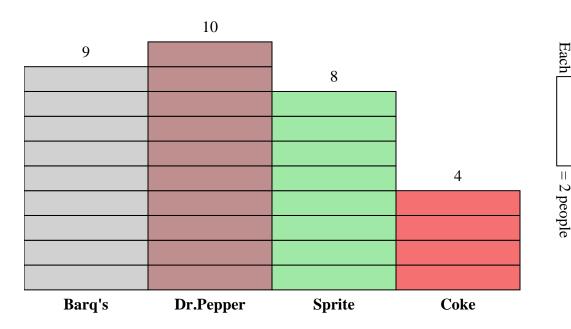

Solve each problem.

How many more people liked Barq's than liked Coke?

- Which drink did the most people like?
- Which drink did the fewest people like?
- What is the total number of people in the taste test?
- 5) Did fewer people like Barq's or Dr.Pepper?
- Did more people like Barq's or Sprite?
- Which drink did exactly 16 people say was their favorite?
- How many people said Dr.Pepper was their favorite drink?
- 9) What is the combined number of people who liked Dr.Pepper and Sprite?
- What is the difference in the number of people who liked Coke and the number who liked Dr.Pepper?

**Answers** 

Reading a Bar Graph

Name:

**Answer Key** 

Solve each problem.

<sub>2.</sub> **Dr.Pepper** 

**Answers** 

**10** 

3. Coke

**62** 

 $_{5.}$  **Barq's** 

6. Barq's

Sprite

**20** 

. 36

10. **12** 

- 1) How many more people liked Barq's than liked Coke?
- 2) Which drink did the most people like?
- 3) Which drink did the fewest people like?
- 4) What is the total number of people in the taste test?
- 5) Did fewer people like Barq's or Dr.Pepper?
- 6) Did more people like Barq's or Sprite?
- 7) Which drink did exactly 16 people say was their favorite?
- 8) How many people said Dr.Pepper was their favorite drink?
- 9) What is the combined number of people who liked Dr.Pepper and Sprite?
- **10**) What is the difference in the number of people who liked Coke and the number who liked Dr.Pepper?