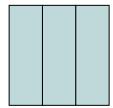

## Determine which letter best describes the shaded portion.

1)

- A. four-fourths
- B. two-thirds
- C. three-quarters

2)

- A. one-third
- B. one-half
- C. three-fourths

3)

- A. one-quarter
- B. two-quarters
- C. one-half

4)

- A. four-quarters
- B. two-halves
- C. three-thirds

5)

- A. two-halves
- B. two-fourths
- C. one-half

**6**)

- A. one-quarter
- B. two-halves
- C. two-fourths

**7**)

- A. one-half
- B. four-quarters
- C. three-fourths

8)

- A. one-fourth
- B. three-thirds
- C. one-half

9)

- A. one-half
- B. four-fourths
- C. two-halves

**10**)

- A. two-fourths
- B. four-fourths
- C. two-halves

**11**)

- A. two-halves
- B. three-fourths
- C. one-third

**12**)

- A. one-half
- B. three-quarters
- C. one-quarter

<u>Answers</u>

- 1. \_\_\_\_\_
- 2
- 3.
- 4.
- 5.
- 6.
- 7
- 8
- 9.
- 10
- 11.
- 12

Math

8)

- A. one-fourth
- B. three-thirds
- C. one-half

9)

- A. one-half
- B. four-fourths
- C. two-halves

**10**)

- A. two-fourths
- B. four-fourths
- C. two-halves

11)

- A. two-halves
- B. three-fourths
- C. one-third

**12**)

- A. one-half
- B. three-quarters
- C. one-quarter

<u>Answers</u>