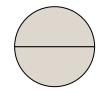

## Determine which letter best describes the shaded portion.

1)

- A. four-fourths
- B. two-thirds
- C. three-quarters

2)

- A. one-third
- B. one-half
- C. three-fourths

3)

- A. one-quarter
- B. two-quarters
- C. one-half

4)

- A. four-quarters
- B. two-halves
- C. three-thirds

5)

- A. two-halves
- B. two-fourths
- C. one-half

**6**)

- A. one-quarter
- B. two-halves
- C. two-fourths

**7**)

- A. one-half
- B. four-quarters
- C. three-fourths

8)

- A. one-fourth
- B. three-thirds
- C. one-half

9)

- A. one-half
- B. four-fourths
- C. two-halves

**10**)

- A. two-fourths
- B. four-fourths
- C. two-halves

**11**)

- A. two-halves
- B. three-fourths
- C. one-third

**12**)

- A. one-half
- B. three-quarters
- C. one-quarter

<u>Answers</u>

- 1. \_\_\_\_\_
- 2
- 3.
- 4.
- 5.
- 6.
- 7
- 8
- 9.
- 10
- 11.
- 12

Math

8)

- A. one-fourth
- B. three-thirds
- C. one-half

9)

- A. one-half
- B. four-fourths
- C. two-halves

**10**)

- A. two-fourths
- B. four-fourths
- C. two-halves

11)

- A. two-halves
- B. three-fourths
- C. one-third

**12**)

- A. one-half
- B. three-quarters
- C. one-quarter

<u>Answers</u>