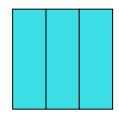

8)

- A. one-fourth
- B. three-thirds
- C. one-half

9)

- A. one-half
- B. four-fourths
- C. two-halves

**10**)

- A. two-fourths
- B. four-fourths
- C. two-halves

**11**)

- A. two-halves
- B. three-fourths
- C. one-third

**12**)

- A. one-half
- B. three-quarters
- C. one-quarter

<u>Answers</u>

- 1. \_\_\_\_\_
- 2
- 3.
- 4.
- 5.
- 6.
- 7
- 8
- 9.
- 10
- 11.
- 12

Math