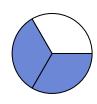

## Determine which letter best describes the shaded portion.

1)

- A. four-fourths
- B. two-thirds
- C. three-quarters

2)

- A. one-third
- B. one-half
- C. three-fourths

3)

- A. one-quarter
- B. two-quarters
- C. one-half