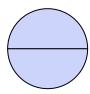

## Determine which letter best describes the shaded portion.

1)

- A. four-fourths
- B. two-thirds
- C. three-quarters

2)

- A. one-third
- B. one-half
- C. three-fourths

3)

- A. one-quarter
- B. two-quarters
- C. one-half

4)

- A. four-quarters
- B. two-halves
- C. three-thirds

5)

- A. two-halves
- B. two-fourths
- C. one-half

**6**)

- A. one-quarter
- B. two-halves
- C. two-fourths

**7**)

- A. one-half
- B. four-quarters
- C. three-fourths

8)

- A. one-fourth
- B. three-thirds
- C. one-half

9)

- A. one-half
- B. four-fourths
- C. two-halves

**10**)

- A. two-fourths
- B. four-fourths
- C. two-halves

**11**)

- A. two-halves
- B. three-fourths
- C. one-third

**12**)

- A. one-half
- B. three-quarters
- C. one-quarter

<u>Answers</u>

- 1. \_\_\_\_\_
- 2
- 3.
- 4.
- 5.
- 6.
- 7
- 8
- 9.
- 10
- 11.
- 12

Math

8)

- A. one-fourth
- B. three-thirds
- C. one-half

9)

- A. one-half
- B. four-fourths
- C. two-halves

**10**)

- A. two-fourths
- B. four-fourths
- C. two-halves

11)

- A. two-halves
- B. three-fourths
- C. one-third

**12**)

- A. one-half
- B. three-quarters
- C. one-quarter

<u>Answers</u>