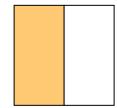

## Determine which letter best describes the shaded portion.

1)

- A. four-fourths
- B. two-thirds
- C. three-quarters

2)

- A. one-third
- B. one-half
- C. three-fourths

3)

- A. one-quarter
- B. two-quarters
- C. one-half