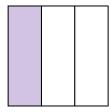

## Determine which letter best describes the shaded portion.

1)

- A. four-fourths
- B. two-thirds
- C. three-quarters

2)

- A. one-third
- B. one-half
- C. three-fourths

3)

- A. one-quarter
- B. two-quarters
- C. one-half

4)

- A. four-quarters
- B. two-halves
- C. three-thirds

5)

- A. two-halves
- B. two-fourths
- C. one-half

**6**)

- A. one-quarter
- B. two-halves
- C. two-fourths

**7**)

- A. one-half
- B. four-quarters
- C. three-fourths