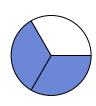

## Determine which letter best describes the shaded portion.

1)

- A. four-fourths
- B. two-thirds
- C. three-quarters

2)

- A. one-third
- B. one-half
- C. three-fourths

3)

- A. one-quarter
- B. two-quarters
- C. one-half