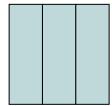

## Determine which letter best describes the shaded portion.

1)

- A. four-fourths
- B. two-thirds
- C. three-quarters

2)

- A. one-third
- B. one-half
- C. three-fourths

3)

- A. one-quarter
- B. two-quarters
- C. one-half