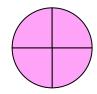

## Determine which letter best describes the shaded portion.

1)

- A. four-fourths
- B. two-thirds
- C. three-quarters

2)

- A. one-third
- B. one-half
- C. three-fourths

3)

- A. one-quarter
- B. two-quarters
- C. one-half