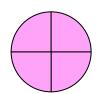

## Determine which letter best describes the shaded portion.

1)

- A. four-fourths
- B. two-thirds
- C. three-quarters

2)

- A. one-third
- B. one-half
- C. three-fourths

3)

- A. one-quarter
- B. two-quarters
- C. one-half

4)

- A. four-quarters
- B. two-halves
- C. three-thirds

5)

- A. two-halves
- B. two-fourths
- C. one-half

**6**)

- A. one-quarter
- B. two-halves
- C. two-fourths

**7**)

- A. one-half
- B. four-quarters
- C. three-fourths

8)

- A. one-fourth
- B. three-thirds
- C. one-half

9)

- A. one-half
- B. four-fourths
- C. two-halves

**10**)

- A. two-fourths
- B. four-fourths
- C. two-halves

**11**)

- A. two-halves
- B. three-fourths
- C. one-third

**12**)

- A. one-half
- B. three-quarters
- C. one-quarter

<u>Answers</u>

- 1. \_\_\_\_\_
- 2
- 3.
- 4.
- 5.
- 6.
- 7
- 8
- 9.
- 10
- 11.
- 12

Math

8)

- A. one-fourth
- B. three-thirds
- C. one-half

9)

- A. one-half
- B. four-fourths
- C. two-halves

**10**)

- A. two-fourths
- B. four-fourths
- C. two-halves

11)

- A. two-halves
- B. three-fourths
- C. one-third

**12**)

- A. one-half
- B. three-quarters
- C. one-quarter

<u>Answers</u>