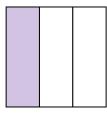

## Determine which letter best describes the shaded portion.

1)

- A. four-fourths
- B. two-thirds
- C. three-quarters

2)

- A. one-third
- B. one-half
- C. three-fourths

3)

- A. one-quarter
- B. two-quarters
- C. one-half