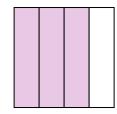

8)

- A. one-fourth
- B. three-thirds
- C. one-half

9)

- A. one-half
- B. four-fourths
- C. two-halves

**10**)

- A. two-fourths
- B. four-fourths
- C. two-halves

**11**)

- A. two-halves
- B. three-fourths
- C. one-third

**12**)

- A. one-half
- B. three-quarters
- C. one-quarter

<u>Answers</u>

- 1. \_\_\_\_\_
- 2
- 3.
- 4.
- 5.
- 6.
- 7
- 8
- 9.
- 10
- 11.
- 12

Math