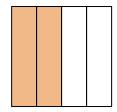

## Determine which letter best describes the shaded portion.

1)

- A. four-fourths
- B. two-thirds
- C. three-quarters

2)

- A. one-third
- B. one-half
- C. three-fourths

3)

- A. one-quarter
- B. two-quarters
- C. one-half

4)

- A. four-quarters
- B. two-halves
- C. three-thirds

5)

- A. two-halves
- B. two-fourths
- C. one-half

**6**)

- A. one-quarter
- B. two-halves
- C. two-fourths

**7**)

- A. one-half
- B. four-quarters
- C. three-fourths