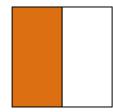

## Determine which letter best describes the shaded portion.

1)

- A. four-fourths
- B. two-thirds
- C. three-quarters

2)

- A. one-third
- B. one-half
- C. three-fourths

3)

- A. one-quarter
- B. two-quarters
- C. one-half