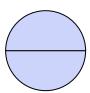

## Determine which letter best describes the shaded portion.

1)

- A. four-fourths
- B. two-thirds
- C. three-quarters

2)

- A. one-third
- B. one-half
- C. three-fourths

3)

- A. one-quarter
- B. two-quarters
- C. one-half