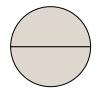

## Determine which letter best describes the shaded portion.

1)

- A. four-fourths
- B. two-thirds
- C. three-quarters

2)

- A. one-third
- B. one-half
- C. three-fourths

3)

- A. one-quarter
- B. two-quarters
- C. one-half