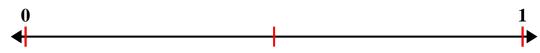

Solve each problem.

1) Partition into 6 equal pieces and label each partition.

2) Partition into 2 equal pieces and label each partition.

3) Partition into 3 equal pieces and label each partition.

4) Partition into 8 equal pieces and label each partition.

## Solve each problem.

1) Partition into 6 equal pieces and label each partition.

2) Partition into 2 equal pieces and label each partition.

3) Partition into 3 equal pieces and label each partition.

4) Partition into 8 equal pieces and label each partition.