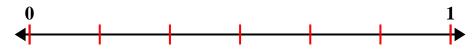

Solve each problem.

1) Partition into 6 equal pieces and label each partition.

2) Partition into 2 equal pieces and label each partition.

3) Partition into 3 equal pieces and label each partition.

4) Partition into 8 equal pieces and label each partition.

## Solve each problem.

1) Partition into 6 equal pieces and label each partition.

2) Partition into 2 equal pieces and label each partition.

3) Partition into 3 equal pieces and label each partition.

4) Partition into 8 equal pieces and label each partition.