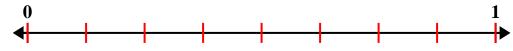

Solve each problem.

1) Partition into 6 equal pieces and label each partition.

2) Partition into 2 equal pieces and label each partition.

3) Partition into 3 equal pieces and label each partition.

4) Partition into 8 equal pieces and label each partition.

## Solve each problem.

1) Partition into 6 equal pieces and label each partition.

2) Partition into 2 equal pieces and label each partition.

3) Partition into 3 equal pieces and label each partition.

4) Partition into 8 equal pieces and label each partition.