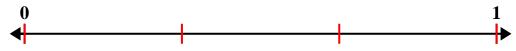

Solve each problem.

1) Partition into 6 equal pieces and label each partition.

2) Partition into 2 equal pieces and label each partition.

3) Partition into 3 equal pieces and label each partition.

4) Partition into 8 equal pieces and label each partition.

## Solve each problem.

1) Partition into 6 equal pieces and label each partition.

2) Partition into 2 equal pieces and label each partition.

3) Partition into 3 equal pieces and label each partition.

4) Partition into 8 equal pieces and label each partition.