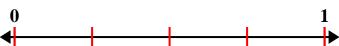

5) Partition into 4 equal pieces and label each partition.

Name: Answer Key

5) Partition into 4 equal pieces and label each partition.