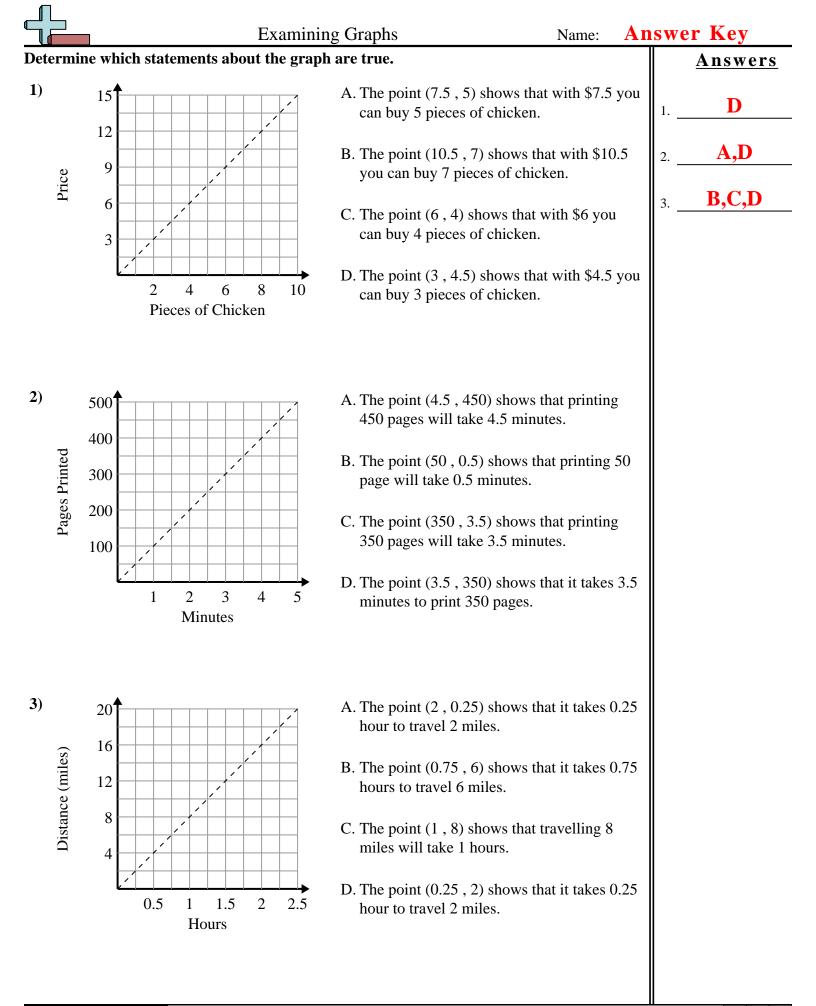

**Examining Graphs** 

## Determine which statements about the graph are true. <u>Answers</u> 1) 15 A. The point (7.5, 5) shows that with \$7.5 you can buy 5 pieces of chicken. 12 B. The point (10.5, 7) shows that with \$10.5 9 Price you can buy 7 pieces of chicken. 6 3. C. The point (6, 4) shows that with \$6 you can buy 4 pieces of chicken. 3 D. The point (3, 4.5) shows that with \$4.5 you 4 6 2 8 10 can buy 3 pieces of chicken. Pieces of Chicken 2) A. The point (4.5, 450) shows that printing 500 450 pages will take 4.5 minutes. 400 **Pages Printed** B. The point (50, 0.5) shows that printing 50 300 page will take 0.5 minutes. 200 C. The point (350, 3.5) shows that printing 350 pages will take 3.5 minutes. 100 D. The point (3.5, 350) shows that it takes 3.5 2 3 1 4 5 minutes to print 350 pages. Minutes 3) 20 A. The point (2, 0.25) shows that it takes 0.25 hour to travel 2 miles. 16 Distance (miles) B. The point (0.75, 6) shows that it takes 0.7512 hours to travel 6 miles. 8 C. The point (1, 8) shows that travelling 8 miles will take 1 hours. 4 D. The point (0.25, 2) shows that it takes 0.250.5 1.5 1 2 2.5 hour to travel 2 miles. Hours