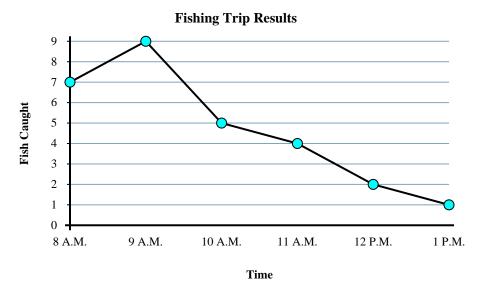

## Solve each problem.

- 1) How many fish were caught at 9 A.M.?
- 2) What time were the most fish caught?
- 3) What is the difference in the number of fish caught at 10 A.M. and the number caught at 11 A.M.?
- 4) From 10 A.M. to 11 A.M. did the number of fish caught increase or decrease?
- 5) What time were the fewest fish caught?
- **6)** Were more fish caught at 9 A.M. or at 12 P.M.?
- 7) How many fish were caught at 8 A.M.?
- 8) Were fewer fish caught at 9 A.M. or at 12 P.M.?
- 9) What is the total number of fish caught?
- **10)** Were there at least 8 caught at 9 A.M.?

## Answers

- 9
- **9 A.M.** 
  - 1
- 4. **Decrease**
- 5. **1 P.M.**
- 6. **9 A.M.**
- 7. \_\_\_\_\_**7**
- 8. **12 P.M.**
- **28**
- o. **yes**