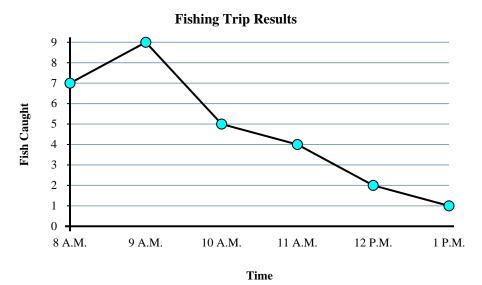

Solve each problem.

- 1) How many fish were caught at 9 A.M.?
- 2) What time were the most fish caught?
- 3) What is the difference in the number of fish caught at 10 A.M. and the number caught at 11 A.M.?
- 4) From 10 A.M. to 11 A.M. did the number of fish caught increase or decrease?
- 5) What time were the fewest fish caught?
- 6) Were more fish caught at 9 A.M. or at 12 P.M.?
- 7) How many fish were caught at 8 A.M.?
- 8) Were fewer fish caught at 9 A.M. or at 12 P.M.?
- 9) What is the total number of fish caught?
- **10)** Were there at least 8 caught at 9 A.M.?

Answers

1. \_\_\_\_\_

2

3. \_\_\_\_\_

4. \_\_\_\_\_

5. \_\_\_\_\_

6. \_\_\_\_\_

7. \_\_\_\_\_

3. \_\_\_\_\_

9. \_\_\_\_\_

10. \_\_\_\_\_