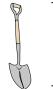

- A. 11 inches
- B. 6 inches
- C. 2 feet
- D. 1 yard

**7**)

Popcorn

- A. 7 inches
- B. 1 inch
- C. 1 mile
- D. 3 feet

8)

Shovel

- A. 2 feet

C. 1 mile

D. 3 feet

Shovel

A. 2 feet

B. 4 feet

C. 11 inches

D. 3 yards