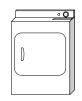

- A. 11 inches
- B. 6 inches
- C. 2 feet
- D. 1 yard

**7**)

Popcorn

- A. 7 inches
- B. 1 inch
- C. 1 mile
- D. 3 feet

8)

Shovel

- A. 2 feet

A. 11 inches

B. 6 inches

C. 2 feet

D. 1 yard

**7**)

Popcorn

A. 7 inches

B. 1 inch