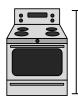

2)

Stove

- A. 4 feet
- B. 4 inches
- C. 3 miles
- D. 2 feet

3)

DVD

- A. 1 yard
- B. 12 inches
- C. 4 inches
- D. 1 foot

4)

5)

C. 3 inches

D. 1 mile

B. 1 foot

D. 3 yards

2)

Stove

A. 4 feet

B. 4 inches

C. 3 miles

D. 2 feet

DVD

A. 1 yard

B. 12 inches

C. 4 inches

D. 1 foot

4)