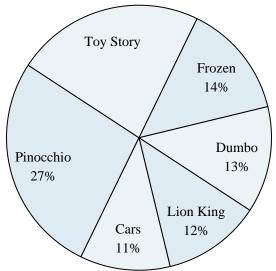

## **Favorite Disney Movie**

- 6) Which movie was the most popular?
- 7) Which movie was the least popular?
- 8) Which two movies did about half the people say was their favorite?
- 9) What percent of people said Pinocchio was their favorite?
- 10) What percent of people said either Toy Story or Lion King was their favorite?