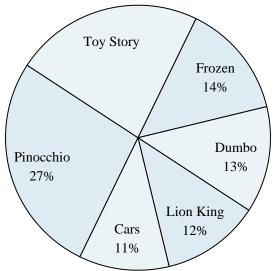

## **Favorite Disney Movie**

- 6) Which movie was the most popular?
- 7) Which movie was the least popular?
- 8) Which two movies did about half the people say was their favorite?
- 9) What percent of people said Pinocchio was their favorite?
- 10) What percent of people said either Toy Story or Lion King was their favorite?