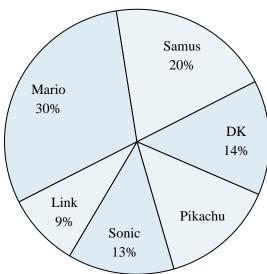

#### **Favorite Game Character**

- 1) Which character was the most popular?
- 2) Which character was the least popular?
- 3) What percent of people said DK was their favorite?
- 4) What percent of people said either Sonic or Link was their favorite?
- 5) Which two characters did about half the people say was their favorite?