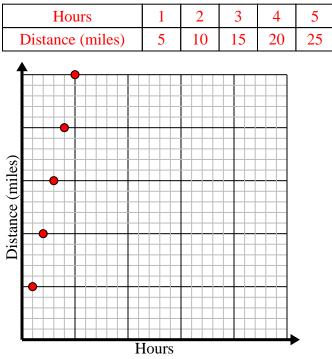

3) For every lawn mowed \$2 are earned.Create a table showing the money earned for mowing up to 5 lawns, then plot the values on the coordinate plane.

 Every hour Kaleb walks 5 miles. Create a table showing the miles travelled over the course of 5 hours, then plot the values on the coordinate plane.

2) Every hour Kaleb walks 5 miles.

Create a table showing the miles travelled over the course of 5 hours, then plot the values on the coordinate plane.

4) Every pound of meat costs \$3.52.Create a table showing the price for up to 5 pounds of meat, then plot the values on the coordinate plane.