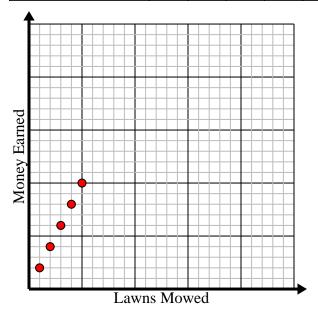

3) For every lawn mowed \$2 are earned.Create a table showing the money earned for mowing up to 5 lawns, then plot the values on the coordinate plane.

 Every hour Kaleb walks 5 miles. Create a table showing the miles travelled over the course of 5 hours, then plot the values on the coordinate plane.

Create a table showing the money earned for mowing up to 5 lawns, then plot the values on the coordinate plane.

| Lawns Mowed  | 1 | 2 | 3 | 4 | 5  |
|--------------|---|---|---|---|----|
| Money Earned | 2 | 4 | 6 | 8 | 10 |