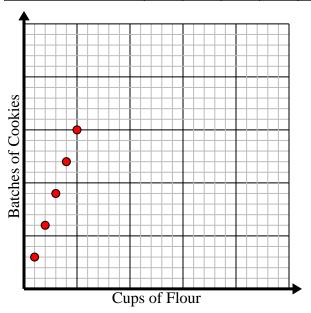

## Solve each problem.

1) For every cup of flour 3 batches of cookies can be made.

Create a table showing the batches of cookies that can be made with up to 5 cups of flour, then plot the values on the coordinate plane.

|                    |   | - | - |    |    |
|--------------------|---|---|---|----|----|
| Cups of Flour      | 1 | 2 | 3 | 4  | 5  |
| Batches of Cookies | 3 | 6 | 9 | 12 | 15 |

**3**) For every lawn mowed \$2 are earned.