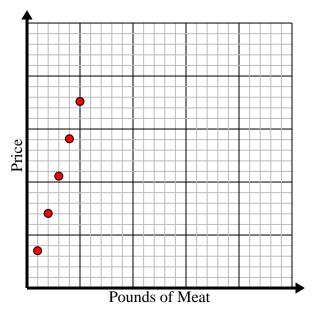

4) Every pound of meat costs \$3.52.Create a table showing the price for up to 5 pounds of meat, then plot the values on the coordinate plane.

2) Every hour Kaleb walks 5 miles.

Create a table showing the miles travelled over the course of 5 hours, then plot the values on the coordinate plane.

4) Every pound of meat costs \$3.52.Create a table showing the price for up to 5 pounds of meat, then plot the values on the coordinate plane.

| Pounds of Meat | 1    | 2    | 3     | 4     | 5    |
|----------------|------|------|-------|-------|------|
| Price          | 3.52 | 7.04 | 10.56 | 14.08 | 17.6 |