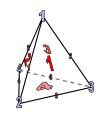

faces:

vertices:

edges:

3)

triangular prism

faces:

vertices:

edges:

triangular prism

faces: vertices: 6 edges:

4)

triangular prism

sphere

Which shape has more faces?

A.triangular prism

B.sphere