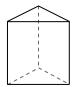

faces:

vertices:

edges:

3)

triangular prism

faces:

vertices:

edges:

triangular prism

faces: vertices: 6 edges:

4)

triangular prism

sphere

Which shape has more faces?

A.triangular prism

B.sphere