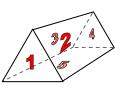

tices:

edges:

2)



triangular pyramid

faces:

vertices:

edges:

3)



triangular prism

faces:

vertices:

edges:

**Answers** 

4)



triangular prism



sphere

Which shape has more faces?

A.triangular prism

B.sphere

C.They both have the same number of faces.

5)



sphere



rectangular pyramid

Which shape has more vertices?

A.sphere

B.rectangular pyramid

C.They both have the same number of vertices.

**6**)



sphere



triangular prism

Which shape has more edges?

A.sphere

B.triangular prism

C. They both have the same number of edges.

## Use the diagram to determine the faces, vertices and edges of the shapes.

1)



rectangular prism

faces: 6 vertices: 8 edges:

2)



triangular pyramid

faces: vertices: edges:

3)



triangular prism

faces: vertices: 6 edges:

4)



triangular prism



sphere

Which shape has more faces?

A.triangular prism

B.sphere

C.They both have the same number of faces.

5)



sphere



rectangular pyramid

Which shape has more vertices?

A.sphere

B.rectangular pyramid

C.They both have the same number of vertices.

**6**)



sphere



triangular prism

Which shape has more edges?

A.sphere

B.triangular prism

C. They both have the same number of edges.

| 1. | 6, 8, 12 |
|----|----------|
|    |          |