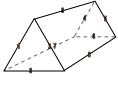

faces:

vertices:

edges:

3)

triangular prism

faces:

vertices:

edges:

## Use the diagram to determine the faces, vertices and edges of the shapes.

1)

rectangular prism

faces: 6 vertices: 8 edges:

2)

triangular pyramid

faces: vertices: edges:

3)

triangular prism

faces: vertices: 6 edges:

4)

triangular prism

sphere

Which shape has more faces?

A.triangular prism

B.sphere