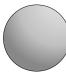

**Answers** 

4)

triangular prism

sphere

Which shape has more faces?

A.triangular prism

B.sphere

C.They both have the same number of faces.

5)

sphere

rectangular pyramid

Which shape has more vertices?

A.sphere

B.rectangular pyramid

C.They both have the same number of vertices.

**6**)

sphere

triangular prism

Which shape has more edges?

A.sphere

B.triangular prism

C. They both have the same number of edges.

triangular prism

faces: vertices: 6 edges:

4)

triangular prism

sphere

Which shape has more faces?

A.triangular prism

B.sphere

C.They both have the same number of faces.

5)

sphere

rectangular pyramid

Which shape has more vertices?

A.sphere

B.rectangular pyramid

C.They both have the same number of vertices.

**6**)

sphere

triangular prism

Which shape has more edges?

A.sphere

B.triangular prism

C. They both have the same number of edges.

| 1. | 6, 8, 12 |
|----|----------|
|    |          |