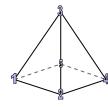

## Use the diagram to determine the faces, vertices and edges of the shapes.

1)

rectangular prism

faces:

vertices:

edges:

2)

triangular pyramid

faces:

vertices:

edges:

3)

triangular prism

faces:

vertices:

edges: