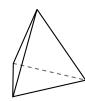

## Use the diagram to determine the faces, vertices and edges of the shapes.

1)

rectangular prism

faces:

vertices:

edges:

2)

triangular pyramid

faces:

vertices:

edges:

3)

triangular prism

faces:

vertices:

edges: