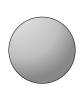

**Answers** 

4)

triangular prism

sphere

Which shape has more faces?

A.triangular prism

B.sphere

C.They both have the same number of faces.

5)

sphere

rectangular pyramid

Which shape has more vertices?

A.sphere

B.rectangular pyramid

C.They both have the same number of vertices.

**6**)

sphere

triangular prism

Which shape has more edges?

A.sphere

B.triangular prism

C. They both have the same number of edges.

triangular prism

faces: vertices: 6 edges:

4)

triangular prism

sphere

Which shape has more faces?

A.triangular prism

B.sphere

C.They both have the same number of faces.

5)

sphere

rectangular pyramid

Which shape has more vertices?

A.sphere

B.rectangular pyramid

C.They both have the same number of vertices.

**6**)

sphere

triangular prism

Which shape has more edges?

A.sphere

B.triangular prism

C. They both have the same number of edges.

| 1. | 6, 8, 12 |
|----|----------|
|    |          |