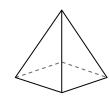

## Use the diagram to determine the faces, vertices and edges of the shapes.

1)

rectangular prism

faces:

vertices:

edges:

2)

triangular pyramid

faces:

vertices:

edges:

3)

triangular prism

faces:

vertices:

edges:

## Use the diagram to determine the faces, vertices and edges of the shapes.

1)

rectangular prism

faces: 6 vertices: 8 edges:

2)

triangular pyramid

faces: vertices: edges:

3)