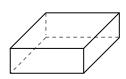

## Use the diagram to determine the faces, vertices and edges of the shapes.

1)

rectangular prism

faces:

vertices:

edges:

2)

triangular pyramid

## Use the diagram to determine the faces, vertices and edges of the shapes.

1)

rectangular prism

faces: 6 vertices: 8 edges:

2)

triangular pyramid

faces: vertices: edges:

3)