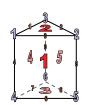

## Use the diagram to determine the faces, vertices and edges of the shapes.

1)

rectangular prism

faces:

vertices:

edges:

2)

triangular pyramid

faces:

vertices:

edges:

3)

triangular prism

faces:

vertices:

edges: