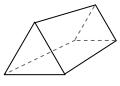

## Use the diagram to determine the faces, vertices and edges of the shapes.

1)

rectangular prism

faces:

vertices:

edges:

2)

triangular pyramid

faces:

vertices:

edges:

3)

triangular prism

faces:

vertices:

edges:

## Use the diagram to determine the faces, vertices and edges of the shapes.

1)

rectangular prism

faces: 6 vertices: 8 edges:

2)

triangular pyramid

faces: vertices: edges:

3)

triangular prism

faces: vertices: 6 edges:

4)

triangular prism

sphere

Which shape has more faces?

A.triangular prism

B.sphere