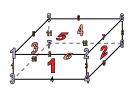

## Use the diagram to determine the faces, vertices and edges of the shapes.

1)

rectangular prism

faces:

vertices:

edges:

2)

triangular pyramid

## Use the diagram to determine the faces, vertices and edges of the shapes.

1)

rectangular prism

faces: 6 vertices: 8 edges:

2)

triangular pyramid

faces: vertices: edges:

3)