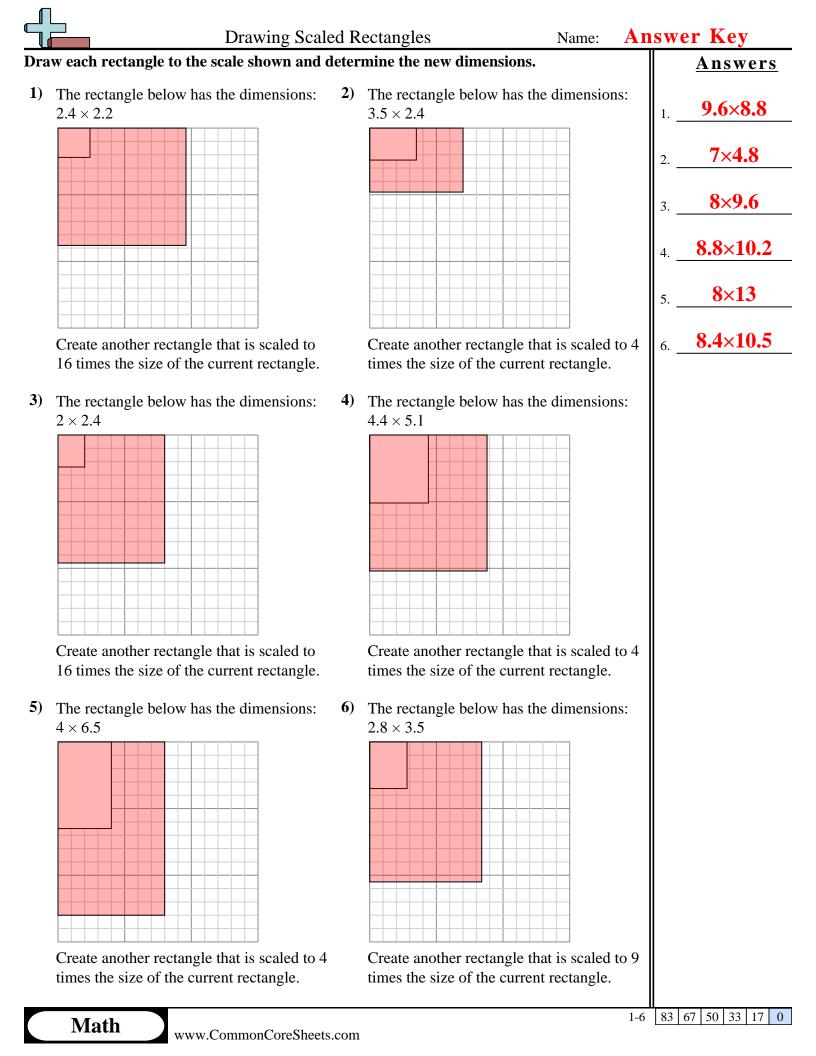

|                                                                          | Drawing Scale                                                                                                                                    | ed R | ectangles Name:                                                                                                                                   |                             |
|--------------------------------------------------------------------------|--------------------------------------------------------------------------------------------------------------------------------------------------|------|---------------------------------------------------------------------------------------------------------------------------------------------------|-----------------------------|
| Draw each rectangle to the scale shown and determine the new dimensions. |                                                                                                                                                  |      |                                                                                                                                                   | Answers                     |
| 1)                                                                       | The rectangle below has the dimensions: $2.4 \times 2.2$                                                                                         | 2)   | The rectangle below has the dimensions:<br>$3.5 \times 2.4$                                                                                       | 1.   2.   3.   4.   5.   6. |
| 3)                                                                       | The rectangle below has the dimensions:<br>$2 \times 2.4$                                                                                        | 4)   | Create another rectangle that is scaled to 4 times the size of the current rectangle.<br>The rectangle below has the dimensions: $4.4 \times 5.1$ | 6                           |
| 5)                                                                       | Create another rectangle that is scaled to 16 times the size of the current rectangle.<br>The rectangle below has the dimensions: $4 \times 6.5$ | 6)   | Create another rectangle that is scaled to 4 times the size of the current rectangle.<br>The rectangle below has the dimensions: $2.8 \times 3.5$ |                             |
|                                                                          | Create another rectangle that is scaled to 4 times the size of the current rectangle.                                                            |      | Create another rectangle that is scaled to 9 times the size of the current rectangle.                                                             | 83 67 50 33 17 0            |